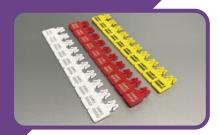

## **Product Description**

- Made of polypropylene (PP) material
- The product is 100% recyclable
- Easy sealing, no tools required for application
- Company name/logo and serial number is printed
- Thermal Transfer or Laser Printing is available
- Shipped in mats of 10pcs
- Operating Temperature: -20°C/+80°C