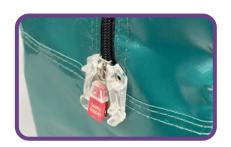

## **Applications**

Banks, Cargo and Postal Companies, Supermarkets

## **Product Description**

- Made of polypropylene (PP) material
- The product is 100% recyclable
- Easy sealing, no tools required for application
- Company name/logo and serial number is printed
- Thermal Transfer or Laser Printing is available
- Shipped in mats of 10pcs
- Operating Temperature: -20°C/+80°C