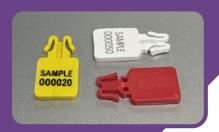

## **LGM 731**

Ziplock Seal

## **Product Description**

- Made of polypropylene (PP) material
- The product is 100% recyclable
- Easy sealing, no tools required for application
- Company name/logo and serial number is printed
- Thermal Transfer or Laser Printing is available
- Shipped in mats of 10pcs
- Operating Temperature: -20°C/+80°C