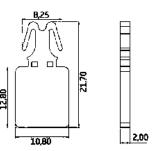

## **Product Description**

- Made of polypropylene (PP) material
- The product is 100% recyclable
- Easy sealing, no tools required for application
- Company name/logo and serial number is printed
- Thermal Transfer or Laser Printing is available
- Shipped in mats of 10pcs
- Operating Temperature: -20°C/+80°C