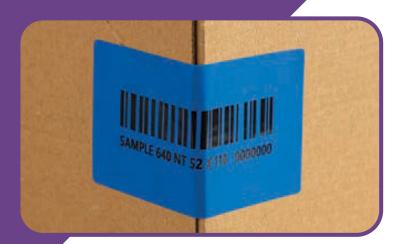

#### **Security Label**

#### **Product Description**

- Expose "VOID" warning letters in case of tampering attempt
- Can be produced in different sizes and colors
- Logo, Serial Number or Barcode printing available
- Different types of material leaving evidence on application surface (Residue type) or not (Non-residue type)
- Packaging details change for different dimensions, please ask to our sales team packaging detail
- Working temperature: -10C / +40C

## **Color Options**

Please contact our sales team for different colors

RED

BLUE