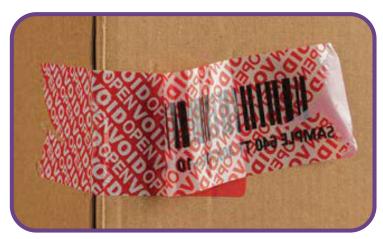

#### **Product Description**

- Expose "VOID" warning letters in case of tampering attempt
- Can be produced in different sizes and colors
- Logo, Serial Number or Barcode printing available
- Different types of material leaving evidence on application surface (Residue type) or not (Non-residue type)
- Packaging details change for different dimensions, please ask to our sales team packaging detail
- Working temperature: -10C / +40C