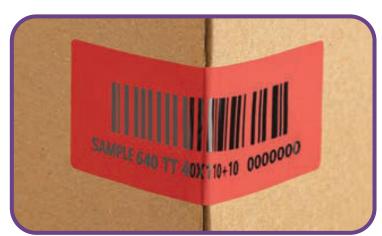

#### **Security Label**

#### **Product Description**

- Expose "VOID" warning letters in case of tampering attempt
- Can be produced in different sizes and colors
- Logo, Serial Number or Barcode printing available
- Different types of material leaving evidence on application surface (Residue type) or not (Non-residue type)
- Packaging details change for different dimensions, please ask to our sales team packaging detail
- Working temperature: -10C / +40C

## **Color Options**

Please contact our sales team for different colors

RED

BLUE