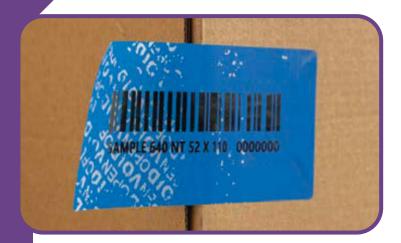

#### **Product Description**

- Expose "VOID" warning letters in case of tampering attempt
- Can be produced in different sizes and colors
- Logo, Serial Number or Barcode printing available
- Different types of material leaving evidence on application surface (Residue type) or not (Non-residue type)
- Packaging details change for different dimensions, please ask to our sales team packaging detail
- Working temperature: -10C / +40C