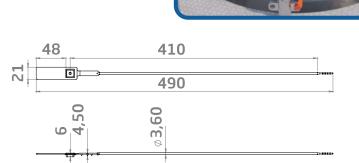

## **Product Description**

- Made of Polypropylene (PP) body
- Stainless steel insert for enhanced security with ultrasonic welded assembly
- Company logo and consecutive numbering on the flag
- Laser, hot stamp and digital thermo printing options

- Barcode option for mobile applications (Code128, Int 2/5, etc.)
- Shipped in mats of 10 pieces
- Pull-apart strength: 30 Kgf
- Working temperature: -20°C / +80°C

| Product<br>Description | LGM413                     |
|------------------------|----------------------------|
| Quantity               | 1.000 pcs                  |
| Box Dimensions         | 24x52x29 cm                |
| Box Weight             | 6,50 kg                    |
| Pallet Info            | 103x125x255 cm, 72.000 pcs |