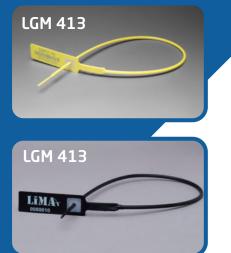

# LGM 413

### Pull-up Seal With Metal Insert

## **Product Description**

- Made of Polypropylene (PP) body
- Stainless steel insert for enhanced security with ultrasonic welded assembly
- Company logo and consecutive numbering on the flag
- Laser, hot stamp and digital thermo printing options

- Barcode option for mobile applications (Code128, Int 2/5, etc.)
- Shipped in mats of 10 pieces
- Pull-apart strength: 30 Kgf
- Working temperature: -20°C / +80°C

| Product<br>Description | LGM413                     |
|------------------------|----------------------------|
| Quantity               | 1.000 pcs                  |
| Box Dimensions         | 24x52x29 cm                |
| Box Weight             | 6,50 kg                    |
| Pallet Info            | 103x125x255 cm, 72.000 pcs |